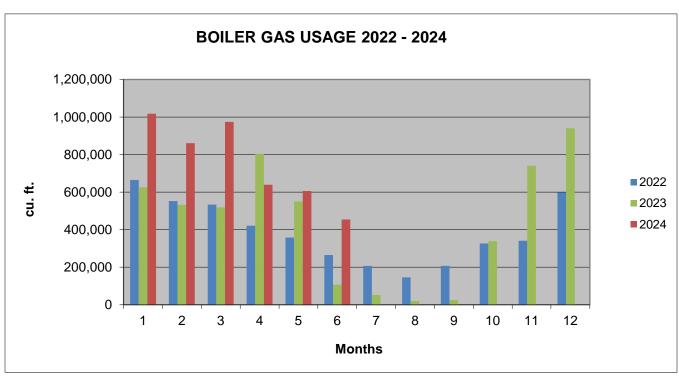

#### **Jacobs Plant Operations Report**

Randy Turner advised that the treatment facility averaged 96% BOD removal and 96% Total Suspended Solids removal during May. The total Effluent flow was 112.91 million gallons all of which went to the NTS at Outfall 002.