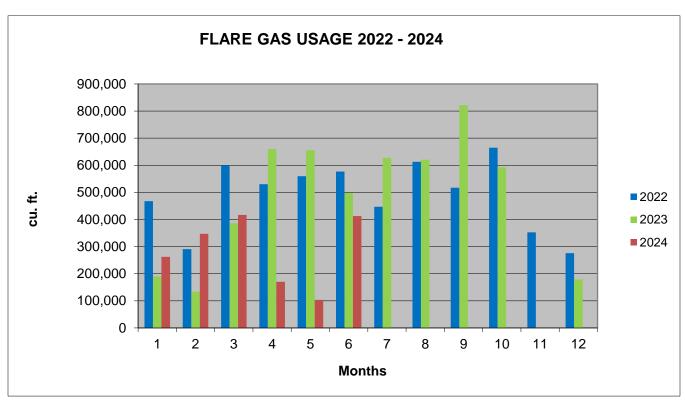

#### **Jacobs Plant Operations Report**

Randy Turner advised that the treatment facility averaged 96% BOD removal and 96% Total Suspended Solids removal during May. The total Effluent flow was 112.91 million gallons all of which went to the NTS at Outfall 002.