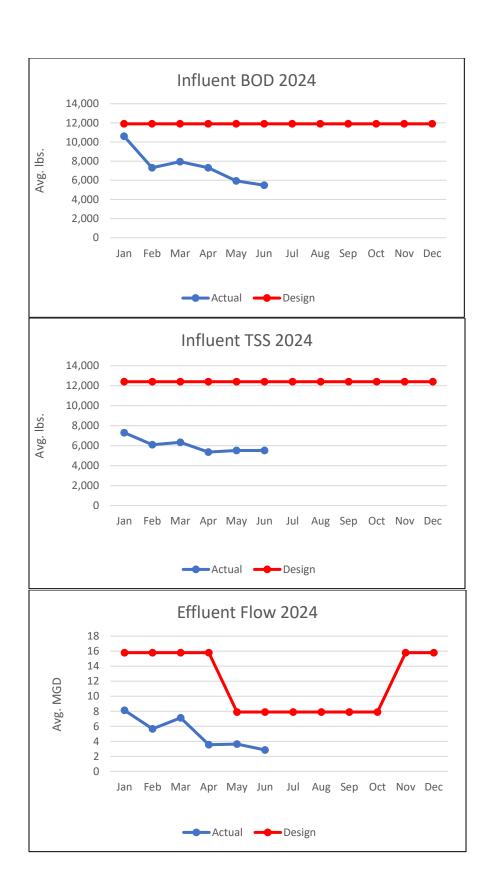

#### **Jacobs Plant Operations Report**

Randy Turner advised that the treatment facility averaged 96% BOD removal and 96% Total Suspended Solids removal during May. The total Effluent flow was 112.91 million gallons all of which went to the NTS at Outfall 002.